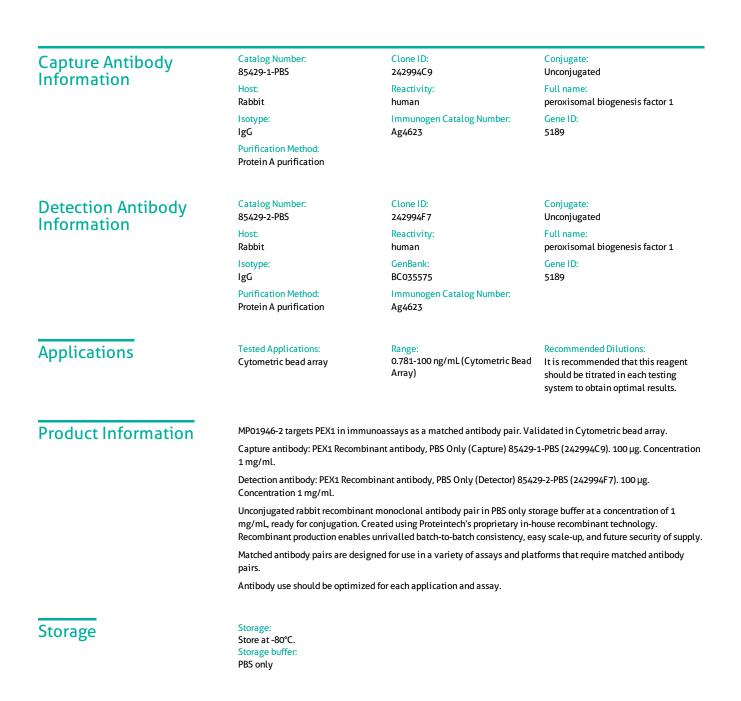

## PEX1 Recombinant Matched Antibody Pair, PBS Only

Catalog Number: MP01946-2

For technical support and original validation data for this product please contact:T: 1 (888) 4PTGLAB (1-888-478-4522) (toll free<br/>in USA), or 1(312) 455-8498 (outside USA)E: proteintech@ptglab.comW: ptglab.com