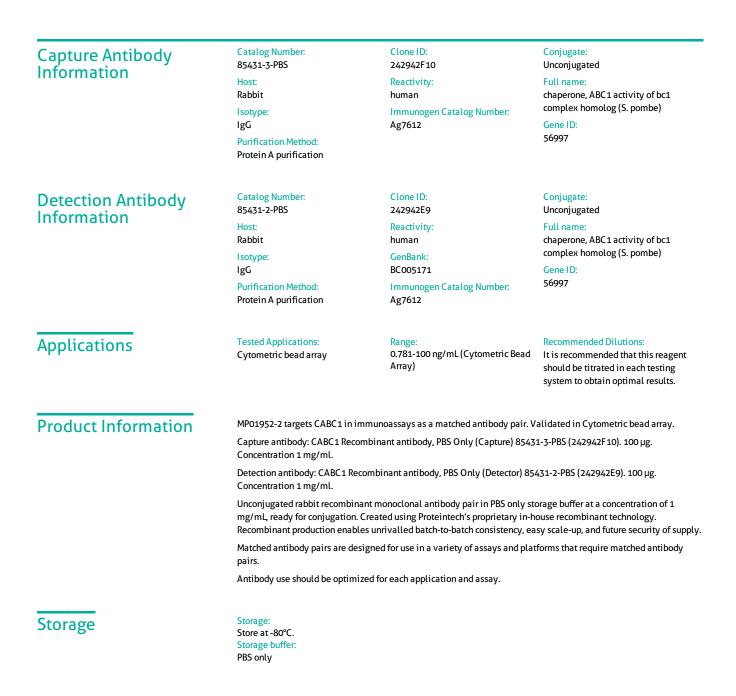

## Selected Validation Data

Cytometric bead array standard curve of MP01952-2, CABC1 Recombinant Matched Antibody Pair, PBS Only. Capture antibody: 85431-3-PBS. Detection antibody: 85431-2-PBS. Standard: Ag7612. Range: 0.781-100 ng/mL