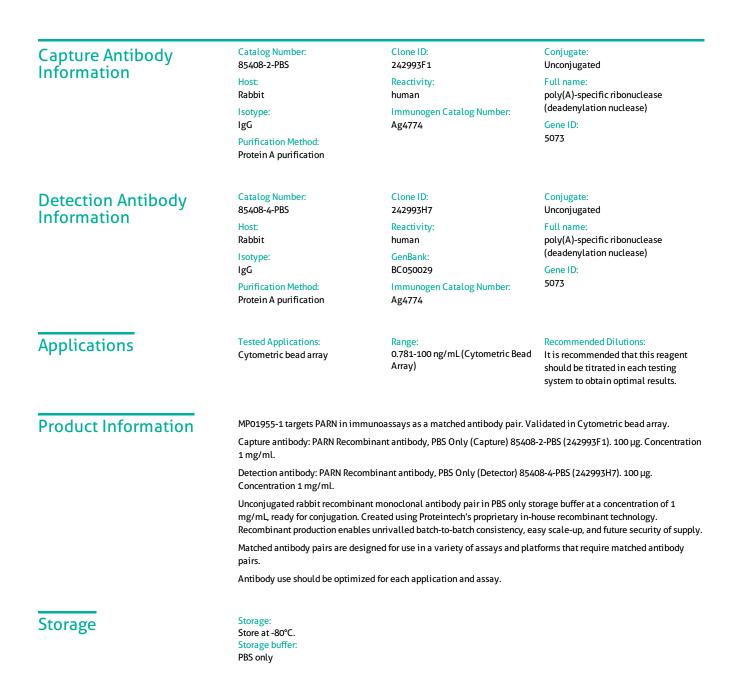

## For Research Use Only

## PARN Recombinant Matched Antibody Pair, PBS Only

Catalog Number: MP01955-1

For technical support and original validation data for this product please contact:T: 1 (888) 4PTGLAB (1-888-478-4522) (toll free<br/>in USA), or 1(312) 455-8498 (outside USA)E: proteintech@ptglab.comW: ptglab.com