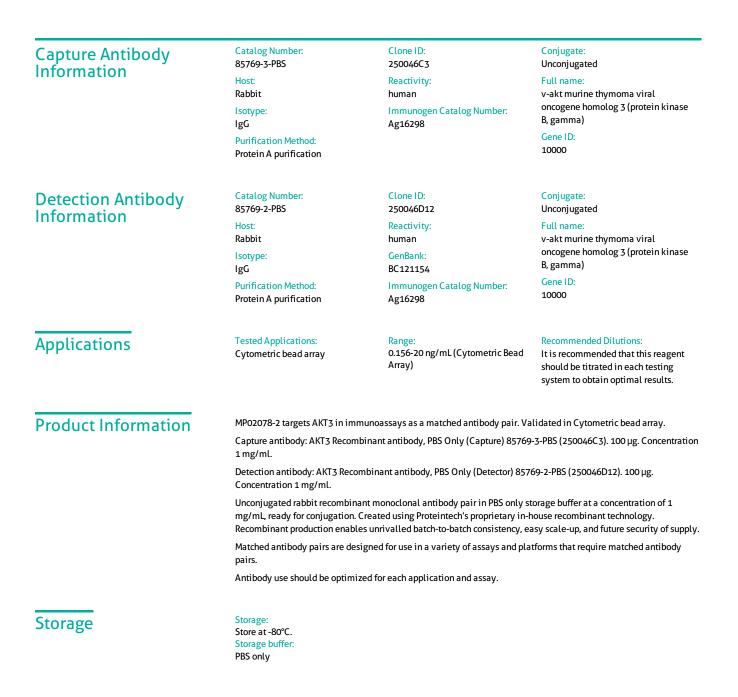

## Selected Validation Data

Cytometric bead array standard curve of MP02078-2, AKT3 Recombinant Matched Antibody Pair, PBS Only. Capture antibody: 85769-3-PBS. Detection antibody: 85769-2-PBS. Standard: Ag16298. Range: 0.156-20 ng/mL