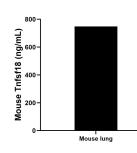

The mean Tnfsf18 concentration was determined to be 748.09 ng/mL in mouse lung tissue extract based on a 5.3 mg/mL extract load.