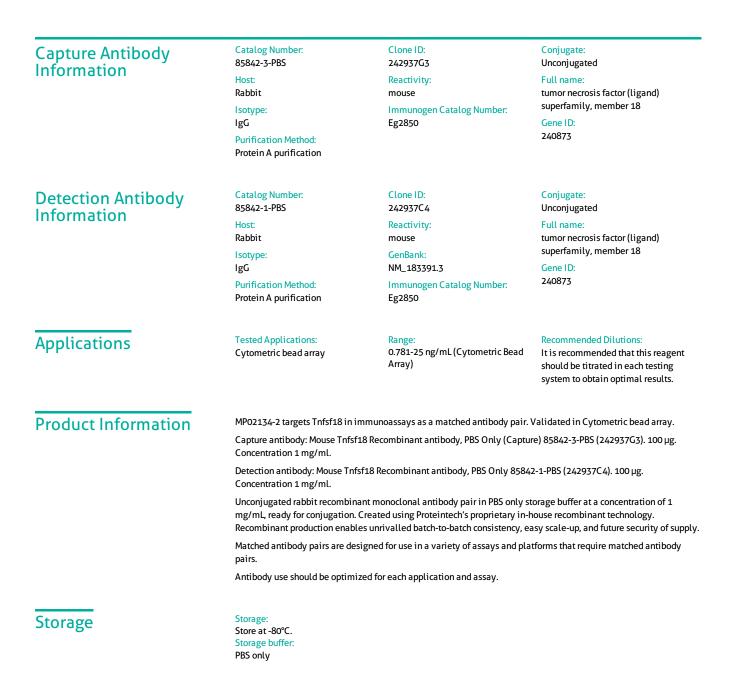

## Mouse Tnfsf18 Recombinant Matched Antibody Pair, PBS Only

Catalog Number: MP02134-2

For technical support and original validation data for this product please contact:T: 1 (888) 4PTGLAB (1-888-478-4522) (toll free<br/>in USA), or 1(312) 455-8498 (outside USA)E: proteintech@ptglab.comW: ptglab.comW: ptglab.com