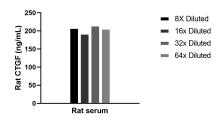

binant antibody, PBS Only (Capture) 86012-2-PBS (250663C12). 100 µg.

Detection antibody: Rat CTGF Recombinant antibody, PBS Only (Detector) 86012-1-PBS (250663A4). 100  $\mu g$ . Concentration 1 mg/ml.

Unconjugated rabbit recombinant monoclonal antibody pair in PBS only storage buffer at a concentration of 1 mg/mL, ready for conjugation. Created using Proteintech's proprietary in-house recombinant technology. Recombinant production enables unrivalled batch-to-batch consistency, easy scale-up, and future security of supply.

Matched antibody pairs are designed for use in a variety of assays and platforms that require matched antibody

Antibody use should be optimized for each application and assay.

Storage

Storage:

Store at -80°C. Storage buffer: PBS only

## Selected Validation Data







Cytometric bead array standard curve of MP02226-1, RAT CTGF Recombinant Matched Antibody Pair, PBS Only. Capture antibody: 86012-2-PBS. Detection antibody: 86012-1-PBS. Standard: Eg3239. Range: 1.563-50 ng/mL