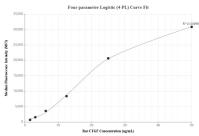

## Selected Validation Data

Cytometric bead array standard curve of MP02226-1, RAT CTGF Recombinant Matched Antibody Pair, PBS Only. Capture antibody: 86012-2-PBS. Detection antibody: 86012-1-PBS. Standard: Eg3239. Range: 1.563-50 ng/mL