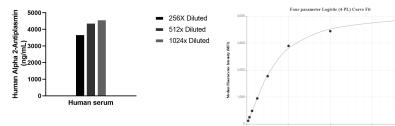

## Selected Validation Data

50 100 1 Human Alpha 2-Antiplasmin Concentration (ng/mL)

The mean Alpha 2-Antiplasmin concentration was determined to be 4232.6 ng/mL in human serum.

Cytometric bead array standard curve of MP02257-1, Alpha 2-Antiplasmin Recombinant Matched Antibody Pair, PBS Only. Capture antibody: 86042-2-PBS. Detection antibody: 86042-1-PBS. Standard: Eg3041. Range: 1.563-200 ng/mL

R^2=0.9988