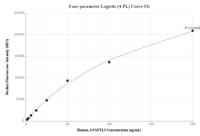

## Selected Validation Data

The mean ANGPTL3 concentration was determined to be 14.8  $\,$  ng/mL in human serum.

Cytometric bead array standard curve of MP02294-1, ANGPTL3 Recombinant Matched Antibody Pair, PBS Only. Capture antibody: 86193-2-PBS. Detection antibody: 86193-1-PBS. Standard: Ag2573. Range: 1.563-200 ng/mL