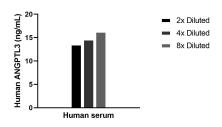

## Selected Validation Data

The mean ANGPTL3 concentration was determined to be 14.8  $\,$  ng/mL in human serum.

Cytometric bead array standard curve of MP02294-1, ANGPTL3 Recombinant Matched Antibody Pair, PBS Only. Capture antibody: 86193-2-PBS. Detection antibody: 86193-1-PBS. Standard: Ag2573. Range: 1.563-200 ng/mL