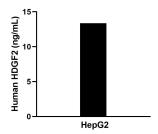

## **Selected Validation Data**

The mean HDGF2 concentration was determined to be 13.5 ng/mL in HepG2 cell extract based on a 0.9 mg/mL extract load.

Cytometric bead array standard curve of MP02306-1, HDGF2 Recombinant Matched Antibody Pair, PBS Only. Capture antibody: 86289-2-PBS. Detection antibody: 86289-1-PBS. Standard: Ag7281. Range: 0.781-100 ng/mL