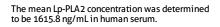

## Selected Validation Data

Cytometric bead array standard curve of MP02319-1, Lp-PLA2 Recombinant Matched Antibody Pair, PBS Only. Capture antibody: 86271-2-PBS. Detection antibody: 86271-1-PBS. Standard: Eg3756. Range: 0.781-100 ng/mL