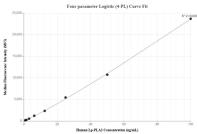

## Selected Validation Data

Cytometric bead array standard curve of MP02319-1, Lp-PLA2 Recombinant Matched Antibody Pair, PBS Only. Capture antibody: 86271-2-PBS. Detection antibody: 86271-1-PBS. Standard: Eg3756. Range: 0.781-100 ng/mL