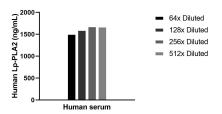

## Selected Validation Data

Cytometric bead array standard curve of MP02319-1, Lp-PLA2 Recombinant Matched Antibody Pair, PBS Only. Capture antibody: 86271-2-PBS. Detection antibody: 86271-1-PBS. Standard: Eg3756. Range: 0.781-100 ng/mL