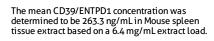

## Selected Validation Data

Cytometric bead array standard curve of MP02378-1, MOUSE CD39/ENTPD1 Recombinant Matched Antibody Pair, PBS Only. Capture antibody: 86327-3-PBS. Detection antibody: 86327-2-PBS. Standard: Eg3483. Range: 0.469-60 ng/mL