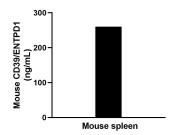

## Selected Validation Data

Cytometric bead array standard curve of MP02378-1, MOUSE CD39/ENTPD1 Recombinant Matched Antibody Pair, PBS Only. Capture antibody: 86327-3-PBS. Detection antibody: 86327-2-PBS. Standard: Eg3483. Range: 0.469-60 ng/mL