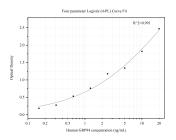

## Selected Validation Data

Sandwich ELISA standard curve of MP50013-1, GRP94 Monoclonal Matched Antibody Pair, PBS Only. Capture antibody: 60012-2-PBS. Detection antibody: HRP-conjugated 60012-1-PBS. Standard: Ag1439. Range: 0.156-20 ng/mL.