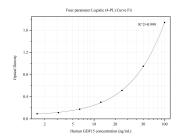

## **Selected Validation Data**

Sandwich ELISA standard curve of MP50133-9, GDF 15 Monoclonal Matched Antibody Pair, PBS Only. Capture antibody: 68768-6-PBS. Detection antibody: HRP-conjugated 68768-1-PBS. Standard:ag33750. Range: 1.563-100 ng/mL