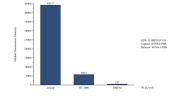

Cytometric bead array of cell line supernatant using MP50133-9, GDF-15 Monoclonal Matched Antibody Pair, PBS Only. Capture antibody: 68768-6-PBS. Detection antibody: 68768-1-PBS. Supernatant (50µL/well) from the following cell lines were assayed: LnCap, HT-1080. Complete culture medium was served as blank control.