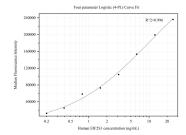

## Selected Validation Data

Cytometric bead array standard curve of MP50179-1, EIF251 Monoclonal Matched Antibody Pair, PBS Only. Capture antibody: 68479-2-PBS. Detection antibody: 68479-3-PBS. Standard:Ag28309. Range: 0.195-25 ng/mL