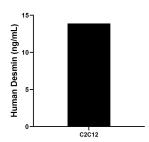

## Selected Validation Data

The mean Desmin concentration was determined to be 13.90 ng/mL in C2C12 cell extract based on a 3.0 mg/mL extract load.