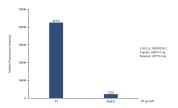

## **Selected Validation Data**

Cytometric bead array in cell lysate using MP50293-2, CALCA Monoclonal Matched Antibody Pair, PBS Only. Capture antibody: 68891-1-PBS. Detection antibody: 68774-3-PBS. Cell lysate: TT, HepG2.