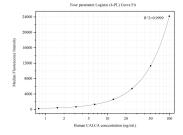

Cytometric bead array standard curve of MP50293-2, CALCA Monoclonal Matched Antibody Pair, PBS Only. Capture antibody: 68891-1-PBS. Detection antibody: 68774-3-PBS. Standard:Ag26141. Range: 0.781-100 ng/mL