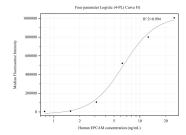

## Selected Validation Data

Cytometric bead array standard curve of MP50309-2, EPCAM Monoclonal Matched Antibody Pair, PBS Only. Capture antibody: 66316-4-PBS. Detection antibody: 66316-3-PBS. Standard:Ag15393. Range: 0.781-25 ng/mL