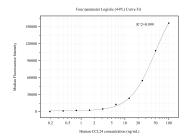

## Selected Validation Data

Cytometric bead array standard curve of MP50599-3, CCL24 Monoclonal Matched Antibody Pair, PBS Only. Capture antibody: 60443-3-PBS. Detection antibody: 60443-4-PBS. Standard:Eg0395. Range: 0.195-100 ng/ml.