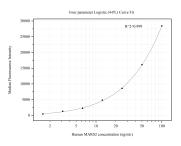

## Selected Validation Data

Cytometric bead array standard curve of MP50670-2, MAR52 Monoclonal Matched Antibody Pair, PBS Only. Capture antibody: 60484-3-PBS. Detection antibody: 60484-1-PBS. Standard:Ag18596. Range: 1.563-100 ng/mL