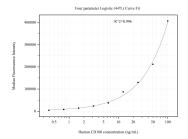

## **Selected Validation Data**

The mean CD180 concentration was determined to be 670.7 pg/mL in Ramos cell extract based on a 1.4 mg/mL extract load.

Cytometric bead array standard curve of MP51097-1, CD180 Monoclonal Matched Antibody Pair, PBS Only. Capture antibody: 60768-1-PBS. Detection antibody: 60768-2-PBS. Standard:Ag28488. Range: 0.391-100 ng/mL