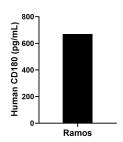

## **Selected Validation Data**

The mean CD180 concentration was determined to be 670.7 pg/mL in Ramos cell extract based on a 1.4 mg/mL extract load.

Cytometric bead array standard curve of MP51097-1, CD180 Monoclonal Matched Antibody Pair, PBS Only. Capture antibody: 60768-1-PBS. Detection antibody: 60768-2-PBS. Standard:Ag28488. Range: 0.391-100 ng/mL