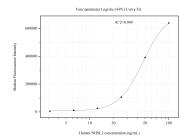

## Selected Validation Data

Cytometric bead array standard curve of MP51122-2, NHSL2 Monoclonal Matched Antibody Pair, PBS Only. Capture antibody: 60784-1-PBS. Detection antibody: 60784-3-PBS. Standard:Ag19497. Range: 3.125-100 ng/mL