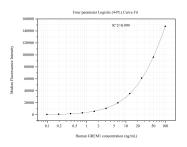

## Selected Validation Data

Cytometric bead array standard curve of MP51302-1, GREM1 Monoclonal Matched Antibody Pair, PBS Only. Capture antibody: 60888-1-PBS. Detection antibody: 60888-2-PBS. Standard:Ag12734. Range: 0.098-100 ng/mL