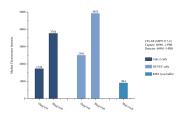

## Selected Validation Data

Sample test of MP51317-2, CFLAR Monoclonal Matched Antibody Pair, PBS Only. Capture antibody: 60901-1-PBS. Detection antibody: 60901-3-PBS.

Cytometric bead array standard curve of MP51317-2, CFLAR Monoclonal Matched Antibody Pair, PBS Only. Capture antibody: 60901-1-PBS. Detection antibody: 60901-3-PBS. Standard:Ag31024. Range: 0.391-200 ng/mL