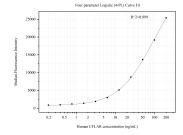

## Selected Validation Data

Sample test of MP51317-2, CFLAR Monoclonal Matched Antibody Pair, PBS Only. Capture antibody: 60901-1-PBS. Detection antibody: 60901-3-PBS.

Cytometric bead array standard curve of MP51317-2, CFLAR Monoclonal Matched Antibody Pair, PBS Only. Capture antibody: 60901-1-PBS. Detection antibody: 60901-3-PBS. Standard:Ag31024. Range: 0.391-200 ng/mL