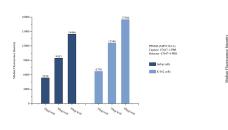

## Selected Validation Data

Sample test of MP51322-3, PPM1B Monoclonal Matched Antibody Pair, PBS Only. Capture antibody: 67647-1-PBS. Detection antibody: 67647-4-PBS. Cytometric bead array standard curve of MP51322-3, PPM1B Monoclonal Matched Antibody Pair, PBS Only. Capture antibody: 67647-1-PBS. Detection antibody: 67647-4-PBS. Standard:Ag3871. Range: 0.195-200 ng/mL