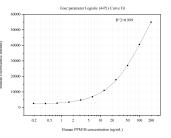

## Selected Validation Data

Sample test of MP51322-3, PPM1B Monoclonal Matched Antibody Pair, PBS Only. Capture antibody: 67647-1-PBS. Detection antibody: 67647-4-PBS. Cytometric bead array standard curve of MP51322-3, PPM1B Monoclonal Matched Antibody Pair, PBS Only. Capture antibody: 67647-1-PBS. Detection antibody: 67647-4-PBS. Standard:Ag3871. Range: 0.195-200 ng/mL