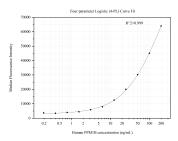

## Selected Validation Data

Cytometric bead array standard curve of MP51322-4, PPM1B Monoclonal Matched Antibody Pair, PBS Only. Capture antibody: 67647-1-PBS. Detection antibody: 67647-5-PBS. Standard:Ag3871. Range: 0.195-200 ng/mL