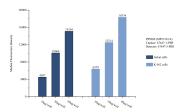

## Selected Validation Data

Cytometric bead array standard curve of MP51322-4, PPM1B Monoclonal Matched Antibody Pair, PBS Only. Capture antibody: 67647-1-PBS. Detection antibody: 67647-5-PBS. Standard:Ag3871. Range: 0.195-200 ng/mL