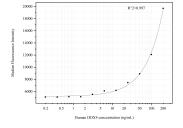

## **Selected Validation Data**

Sample test of MP51329-3, DDX4,VASA Monoclonal Matched Antibody Pair, PBS Only. Capture antibody: 67147-5-PBS. Detection antibody: 67147-6-PBS.

Cytometric bead array standard curve of MP51329-3, DDX4,VASA Monoclonal Matched Antibody Pair, PBS Only. Capture antibody: 67147-5-PBS. Detection antibody: 67147-6-PBS. Standard:Ag11630. Range: 0.195-200 ng/mL