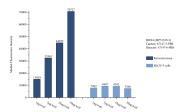

## **Selected Validation Data**

Sample test of MP51329-3, DDX4,VASA Monoclonal Matched Antibody Pair, PBS Only. Capture antibody: 67147-5-PBS. Detection antibody: 67147-6-PBS.

Cytometric bead array standard curve of MP51329-3, DDX4,VASA Monoclonal Matched Antibody Pair, PBS Only. Capture antibody: 67147-5-PBS. Detection antibody: 67147-6-PBS. Standard:Ag11630. Range: 0.195-200 ng/mL