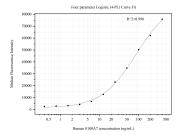

## Selected Validation Data

Sample test of MP51348-1, S100A7 Monoclonal Matched Antibody Pair, PBS Only. Capture antibody: 60932-1-PBS. Detection antibody: 60932-2-PBS.

Cytometric bead array standard curve of MP51348-1, S100A7 Monoclonal Matched Antibody Pair, PBS Only. Capture antibody: 60932-1-PBS. Detection antibody: 60932-2-PBS. Standard:Ag23611. Range: 0.391-400 ng/mL