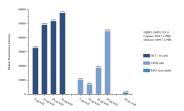

## Selected Validation Data

Sample test of MP51355-1, HSBP1 Monoclonal Matched Antibody Pair, PBS Only. Capture antibody: 60937-1-PBS. Detection antibody: 60937-2-PBS.

Cytometric bead array standard curve of MP51355-1, HSBP1 Monoclonal Matched Antibody Pair, PBS Only. Capture antibody: 60937-1-PBS. Detection antibody: 60937-2-PBS. Standard:Ag0225. Range: 0.098-100 ng/mL