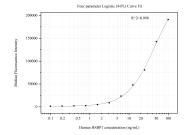

## Selected Validation Data

Sample test of MP51355-1, HSBP1 Monoclonal Matched Antibody Pair, PBS Only. Capture antibody: 60937-1-PBS. Detection antibody: 60937-2-PBS.

Cytometric bead array standard curve of MP51355-1, HSBP1 Monoclonal Matched Antibody Pair, PBS Only. Capture antibody: 60937-1-PBS. Detection antibody: 60937-2-PBS. Standard:Ag0225. Range: 0.098-100 ng/mL