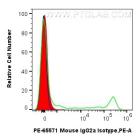

# Selected Validation Data

1x10^6 human PBMCs were surface stained with 0.1 ug PE Mouse IgG2a Isotype Control (MOPC-173) RecAb (PE-65571, Clone: MOPC-173) (red) or 0.1 ug PE Anti-Human CD8 (UCHT4) Mouse IgG2a Recombinant Antibody (PE-65559, Clone: UCHT4) (green) or 0.1 ug PE Mouse IgG2a Isotype Control (C1.18.4) (PE-65208, Clone: C1.18.4) (blue). Cells were not fixed.