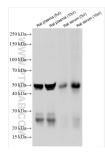

## **Selected Validation Data**

Rat plasma and rat serum were subjected to SDS PAGE followed by western blot with SA00001-10 (HRP-conjugated Donkey Anti-Rat IgG(H+L)) at dilution of 1:10000 incubated at room temperature for 1.5 hours.