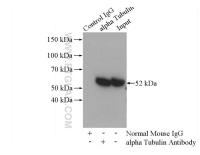

## Selected Validation Data

IP Result of anti-alpha Tubulin (IP: 66031-1-Ig, 5ug; Detection: 11224-1-AP 1:1000) with HeLa cells lysate 2800ug: SA00001-2 (HRP-conjugated Affinipure Goat Anti-Rabbit IgG(H+L)) as the secondary antibody.