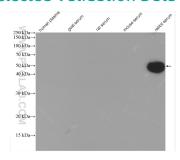

com

Catalog Number: SA00001-7H

Catalog Number: SA00001-7H Host: Mouse

Applications:

ELISA, WB, Dot blot, IP

Reactivity: Rabbit Physical State: Liquid Conjugation: HRP Clonality: Monoclonal

Recommended Dilutions

1:5000-1:20,000 for western blotting with ECL substrates

1:5000-1:20,000 for ELISA and Western blotting with chromogenic substrates

Preservative

Information

Proclin300

Stabilizer

0.5% BSA

Safety Notes

This product is for research use only, not for diagnostic or the rapeutic use.  $\label{eq:control}$ 

Storage

Storage:

Store at -20°C. Stable for one year after shipment.

Storage Buffer:

PBS with 50% Glycerol, 0.05% Proclin300, 0.5% BSA, pH 7.3 Store at -20°C.

Aliquoting is unnecessary for -20°C storage

**Purity** 

Affinity purified

## Selected Validation Data