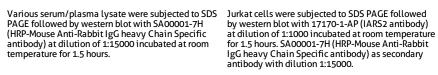

m

Catalog Number: SA00001-7H

Catalog Number: SA00001-7H Host: Mouse

Applications:

ELISA, WB, Dot blot, IP

Reactivity: Rabbit Physical State: Liquid Conjugation: HRP Clonality: Monoclonal

Recommended Dilutions

1:5000-1:20,000 for western blotting with ECL substrates

1:5000-1:20,000 for ELISA and Western blotting with chromogenic substrates

Preservative

Information

Proclin300

Stabilizer

0.5% BSA

Safety Notes

This product is for research use only, not for diagnostic or the rapeutic use.  $\label{eq:control}$ 

Storage

Storage:

Store at -20°C. Stable for one year after shipment.

Storage Buffer:

PBS with 50% Glycerol, 0.05% Proclin300, 0.5% BSA, pH 7.3 Store at -20°C.

Aliquoting is unnecessary for -20°C storage

**Purity** 

Affinity purified

## Selected Validation Data