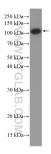

Catalog Number: SA00001-7H

Catalog Number: SA00001-7H Host: Mouse

Applications:

ELISA, WB, Dot blot, IP

Reactivity: Rabbit Physical State: Liquid Conjugation: HRP Clonality: Monoclonal

Recommended Dilutions

1:5000-1:20,000 for western blotting with ECL substrates

1:5000-1:20,000 for ELISA and Western blotting with chromogenic substrates

Preservative

Information

Proclin300

Stabilizer

0.5% BSA

Safety Notes

This product is for research use only, not for diagnostic or the rapeutic use.  $\label{eq:control}$ 

Storage

Storage:

Store at -20°C. Stable for one year after shipment.

Storage Buffer:

PBS with 50% Glycerol, 0.05% Proclin300, 0.5% BSA, pH 7.3 Store at -20°C.

Aliquoting is unnecessary for -20°C storage

**Purity** 

Affinity purified

## Selected Validation Data