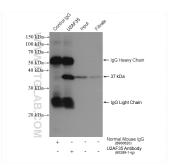

## **Validation Data**

IP sample detected with different secondary antibodies. Normal Mouse IgG (B900620) as control.