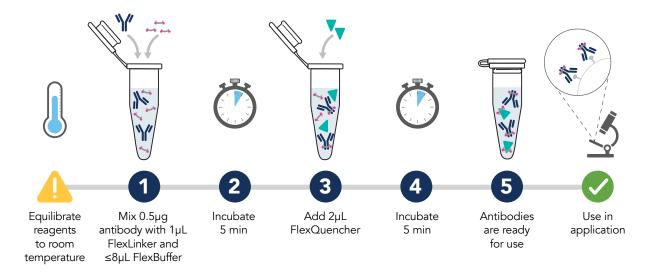

- Fast and easy 2-step protocol
- Ready to use in 10 minutes
- No buffer exchange required