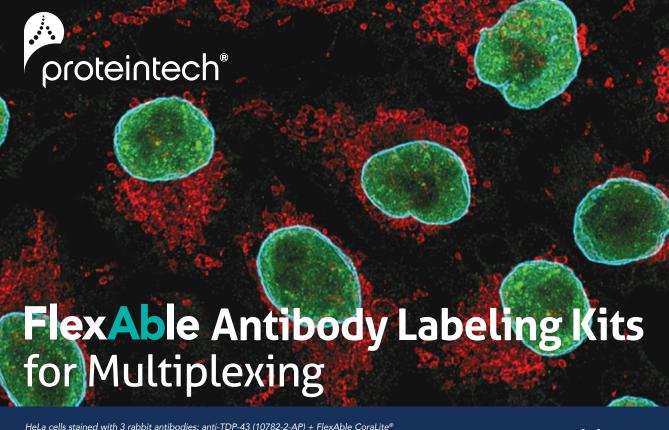

## FlexAble

## Any antibody. Any color. Any time.

FlexAble is a novel antibody labeling kit that simplifies multiplexing in immunofluorescence, immunohistochemistry, western blot and flow cytometry. Antibodies are labeled and ready for use in 10 minutes.